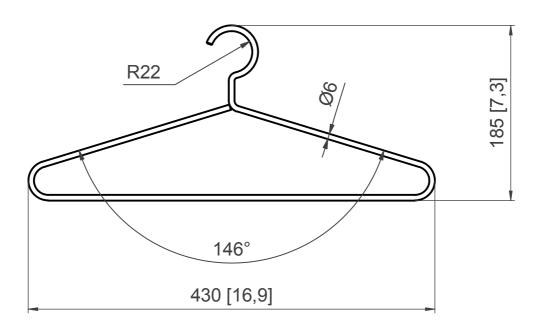

## Fabrication materials: Stainless Steel 304

| Estimation total weight                                                                                                                                                                                | VARIATION IN DIMENSIONS WITHOUT TOLERANCE IND. DIN 7168 MEDIUM |           |                              | Pall          | pamClass .   | EUROPE PROJ      |
|--------------------------------------------------------------------------------------------------------------------------------------------------------------------------------------------------------|----------------------------------------------------------------|-----------|------------------------------|---------------|--------------|------------------|
| 230gr                                                                                                                                                                                                  | BREAK EDGES S                                                  |           | STATUS                       | EN HAROD IHUD |              | \( \Psi \)       |
| ALL RIGHTS STRICTLY RESERVED USE, REPRODUCTION OR ISSUE TO THIRD PARTY IN ANY FORM WHATEVER IS NOT PERMITTED UNLESS AUTHORIZED IN WRITING BY THE PROPRIETOR PalbamClass IL-18960 EN-HAROD IHUD-ISRAEL. |                                                                |           | SURF. ROUGH.<br>PER ISO 1302 | SST HANGER    |              | <sub>REV</sub> G |
|                                                                                                                                                                                                        |                                                                | DATE NAME |                              | OHL-EP        |              | SCALE 1:4        |
|                                                                                                                                                                                                        |                                                                | 09/01/201 | Alexey                       | DWG. No.      | PCGG0401-001 | SIZE A4          |
|                                                                                                                                                                                                        | APPR                                                           |           |                              |               |              | SHEET 1 / 1      |