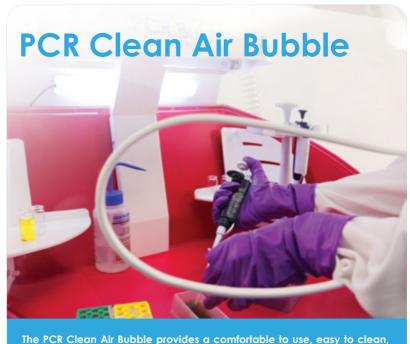

### **FUNCTIONAL SPECIFICATION**

The PCR Clean Air Bubble is designed to provide an enclosed environment for the handling of sensitive PCR reagents. The system operates as a positive pressure HEPA filtered system that creates a continual ISO Class 5 clean air blanket over the sample preparation area.

Air is taken from the laboratory and filtered through a 2 stage filter system into the enclosure and back out to the laboratory. Airflow is monitored continuously to ensure that no airborne contaminants can enter the enclosure. In addition a UV-C germicidal lamp tested to ensure a proven 254nm wavelength is available to provide bio-decontamination before and after use.