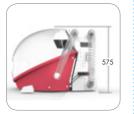

#### DIMENSIONS .....

Performance: ISO Class 5 Clean Air Environment

UV-C Germicidal Lamp (254nm)

Airflow: 0.40m/s Face Velocity
Factory Calibrated

Alarm: Hot Wire Sensor -Audible/Visual

Filtration: Two Stage HEPA Filtration System
Proven to H14 standard EN 1822