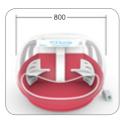

#### DIMENSIONS .....

Performance: ISO Class 5 Clean Air Environment

UV-C Germicidal Lamp (254nm)

Airflow: 0.40m/s Face Velocity
Factory Calibrated

Alarm: Hot Wire Sensor -Audible/Visual

Filtration: Two Stage HEPA Filtration System
Proven to H14 standard EN 1822