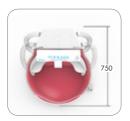

#### DIMENSIONS .....

Performance: ISO Class 5 Clean Air Environment

UV-C Germicidal Lamp (254nm)

Airflow: 0.40m/s Face Velocity
Factory Calibrated

Alarm: Hot Wire Sensor -Audible/Visual

Filtration: Two Stage HEPA Filtration System
Proven to H14 standard EN 1822