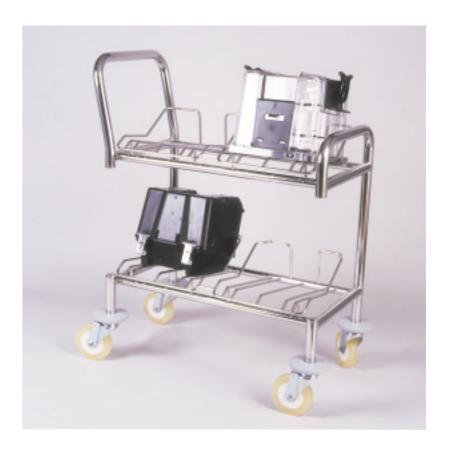

## WIP Carts 4 nests

## **Features**

- The 8" WIP cart is designed to carry SMIF pods and regular boxes too.
- The nest holds the product firmly and prevents it from sliding and rocking.
- A patented shock absorber system is integrated into each wheel.
- Superb castors and large bumpers allow easy and safe driving of cart.
- The cart, which is compact in size, is easy to maneuver within the busy clean room, especially through narrow isles.
- Fabrication material: 304 stainless steel, electropolished.

## **Benefits**

• Wafer protection results in higher yields.

| Product                            | LxWxH (mm)  | LxWxH (inch)   | Cat. No. |
|------------------------------------|-------------|----------------|----------|
| Fully Welded 8" WIP Cart - 4 nests | 884x400x935 | 35.0x16.0x37.0 | 4-PWC    |
| Flat Packed 8" WIP Cart - 4 nests  | 884x400x935 | 35.0x16.0x37.0 | 4-PWC-FP |