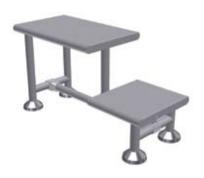

## **SWING OVER BENCH**

The Swing Over bench is designed to assist in the Gowning Process. The raised platform assists in putting on Booties/Shoe Covers. The bench can also be used as a separation barrier between pre gowning and gowning areas. The optional connection pieces allow the benches to be joined together. Immediate delivery - in stock Fabrication material: 304 stainless steel, electropolished.

| Product                       | LxWxH (mm)  | LxWxH(") | Cat. No.  |
|-------------------------------|-------------|----------|-----------|
| Swing Over Bench              | 850X350X450 | 34x14x18 | SGB-0850  |
|                               |             |          |           |
| Bench Corner Connector 45°    |             |          | 45CORNER  |
| Bench Corner Connector 90°    |             |          | 90CORNER  |
| Bench Straight Connector 180° |             |          | 180CORNER |