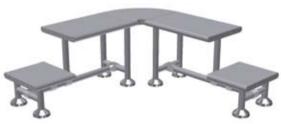

## **Corner connections**

Having difficulty putting on your shoe covers?
The Swing Over Bench Eliminates back bending!

2 x swing over bench with 1 x 90 degree connector