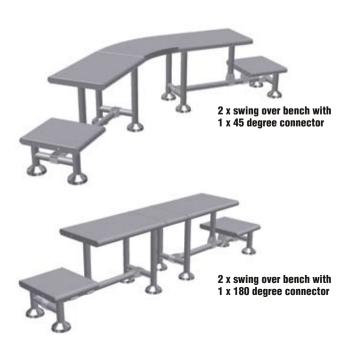

| Product                       | LxWxH (mm)  | LxWxH(") | Cat. No.  |
|-------------------------------|-------------|----------|-----------|
| Swing Over Bench              | 850X350X450 | 34x14x18 | SGB-0850  |
|                               |             |          |           |
| Bench Corner Connector 45°    |             |          | 45CORNER  |
| Bench Corner Connector 90°    |             |          | 90CORNER  |
| Bench Straight Connector 180° |             |          | 180CORNER |

## **Corner connections**

Having difficulty putting on your shoe covers?
The Swing Over Bench Eliminates back bending!

2 x swing over bench with 1 x 90 degree connector