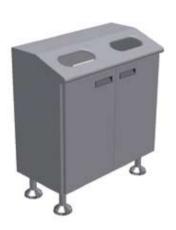

## **DISPOSAL CABINET**

The Disposal Cabinet complements the glove dispensers. Cabinet features waste throw openings, doors and leveling feet. This unit is designed to fit below either: 2 x GD8540 or 1 x GD8060 to provide a complete dispensing / disposal system.

Cabinet contains two large plastic bins.

| Product                         | LxWxH (mm)  | LxWxH (") | Cat. No.  |
|---------------------------------|-------------|-----------|-----------|
| Disposal Cabinet                | 800x430x900 | 32x17x36  | GDC-8040  |
|                                 |             | ,         |           |
| Frame - connecting Dispenser to | 800x30x1600 | 32x1.1x63 | GDC-FRAME |
| Cabinet                         |             |           |           |