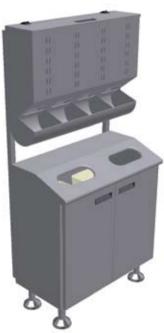

## **DISPOSAL CABINET**

The Disposal Cabinet complements the glove dispensers. Cabinet features waste throw openings, doors and leveling feet. This unit is designed to fit below either: 2 x GD8540 or 1 x GD8060 to provide a complete dispensing / disposal system.