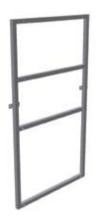

## **DISPOSAL CABINET FRAME**

This frame allows you to install the dispensers above the cabinets with no need to connect them to the wall. Creates a free-stand dispenser and cabinet unit.

Fabrication material: 304 stainless steel, electropolished.