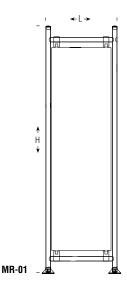

## There are 3 options:

MR-01: Free Standing, connected to the wall and floor MR-02: Mounted in side panel of Gown Racks MR-03: Mounted in side panel of Bootie Racks

| Product                   | LxWxH (mm)  | LxWxH (inch)        | Cat. No. |
|---------------------------|-------------|---------------------|----------|
| Mirror - in frame         | 600x40x2100 | 23.622x1.574x82.677 | MR-01    |
| Mirror for Garment Rack   |             |                     | MR-02    |
| Mirror for Bootie Cabinet |             |                     | MR-03    |