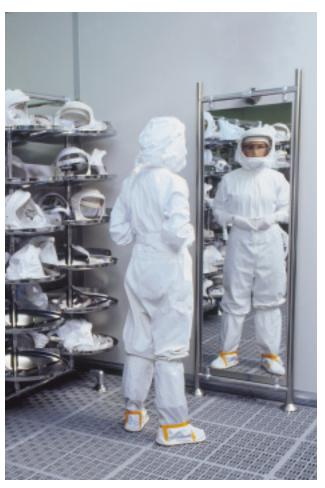

## **Mirrors**

MR-01

Mirrors are an integral part of the gowning process. The mirrors are safe with adhesive backing to prevent shattering and are mounted on a stainless steel plate.

A stainless steel frame enables easy mounting and guards the mirror from gownroom traffic.

## There are 3 options:

MR-01: Free Standing, connected to the wall and floor MR-02: Mounted in side panel of Gown Racks MR-03: Mounted in side panel of Bootie Racks

| Product                   | LxWxH (mm)  | LxWxH (inch)        | Cat. No. |
|---------------------------|-------------|---------------------|----------|
| Mirror - in frame         | 600x40x2100 | 23.622x1.574x82.677 | MR-01    |
| Mirror for Garment Rack   |             |                     | MR-02    |
| Mirror for Bootie Cabinet |             |                     | MR-03    |