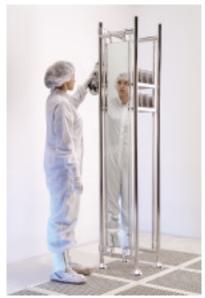

## **Mirrors**

MR-01

Mirrors are an integral part of the gowning process. The mirrors are safe with adhesive backing to prevent shattering and are mounted on a stainless steel plate.

A stainless steel frame enables easy mounting and guards the mirror from gownroom traffic.

## There are 3 options:

MR-01: Free Standing, connected to the wall and floor MR-02: Mounted in side panel of Gown Racks MR-03: Mounted in side panel of Bootie Racks

| Product                   | LxWxH (mm)  | LxWxH (inch)        | Cat. No. |
|---------------------------|-------------|---------------------|----------|
| Mirror - in frame         | 600x40x2100 | 23.622x1.574x82.677 | MR-01    |
| Mirror for Garment Rack   |             |                     | MR-02    |
| Mirror for Bootie Cabinet |             |                     | MR-03    |